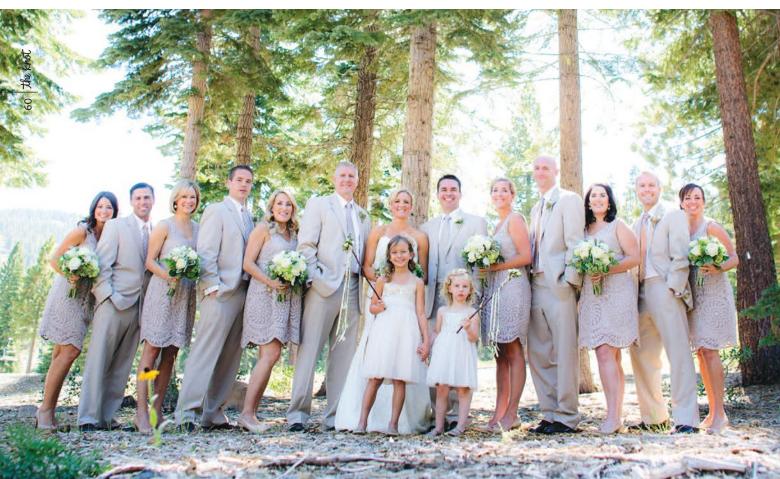

"All-white flowers with hints of green and cream are so elegant," Katie says of her bouquet, which consisted of white garden, standard and spray roses, scabiosa flowers and touches of dusty miller and green vine. She knew that she wanted a lace dress: "There is something feminine and vintage about lace that screams simplicity but also maturity," she says.

The bridesmaid dresses continued the lace motif from Katie's dress and matched the day's colors. The ladies held smaller versions of Katie's bouquet, while the flower girls were given ribbon "wands." "My bouquet was wrapped with burlap ribbon plus a lace overlay from my mom's wedding dress," Katie recalls.