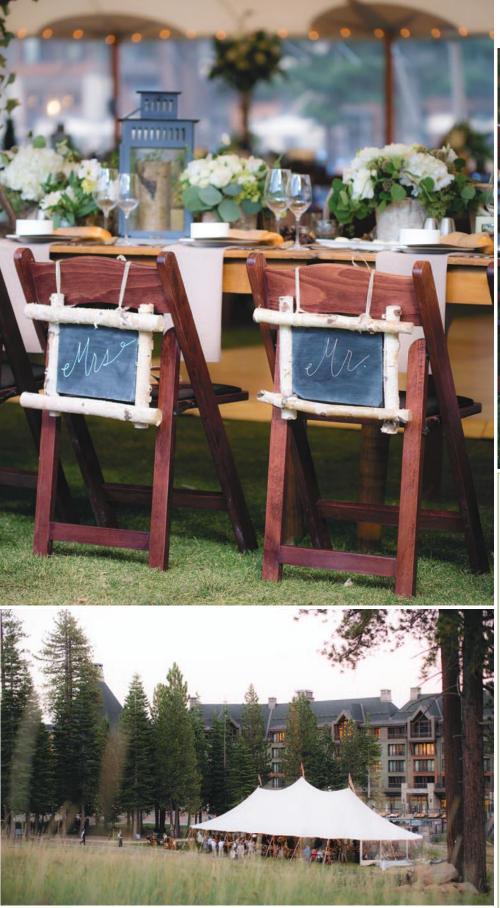

Katie and Chris were the first couple to have a tented reception at The Ritz-Carlton, Lake Tahoe—perfect for their outdoor-themed wedding. "The reception was under a sailcloth tent with open sides that looked out to the mountains and runs of Northstar," Katie says.

## KATIE & CHRIS'S WEDDING INGREDIENTS

**CEREMONY & RECEPTION SITE** The Ritz-Carlton Lake Tahoe, Truckee PHOTOGRAPHY Jeff and Erin Youngren/ The Youngrens CONSULTANT Merrily Wed 🙀 FLOWERS Bellissima Floral 🎪 **OFFICIANT** Pastor Chip Larson GOWN & VEIL Priscilla of Boston, San Jose HAIR Laura Seegmiller/Salon Bella Vita MAKEUP Jennifer Ergut Makeup **SHOES** Kate Spade WEDDING RINGS Edwards Jewelry & Imports EARRINGS Edwards Jewelry & Imports BRIDESMAID DRESSES Anthropologie FORMALWEAR Stephen Geoffrey, Jim's Formalwear **INVITATIONS** Crane & Co., The Quill **OTHER STATIONERY** DIY; Michaels **RENTALS** Tent, farm tables, Adirondack chairs, wine barrel bar: Zephyr Tents; linens: La Tavola; tableware, chairs: The Ritz-Carlton, Lake Tahoe CATERING The Ritz-Carlton, Lake Tahoe MUSIC Ceremony: Avalanche Acoustic Duo; reception: Busta-Groove **ACCOMMODATIONS** The Ritz-Carlton, Lake Tahoe **REGISTRIES** Crate & Barrel **1**; Macy's **1**; Pottery Barn; Williams-Sonoma 🎪 HONEYMOON Le Méridien Bora Bora GUESTS 130