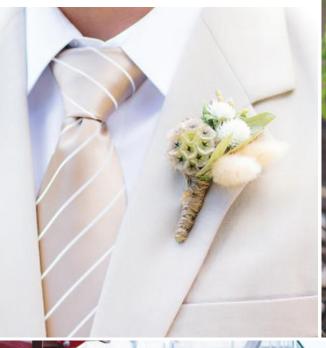

"All-white flowers with hints of green and cream are so elegant," Katie says of her bouquet, which consisted of white garden, standard and spray roses, scabiosa flowers and touches of dusty miller and green vine. She knew that she wanted a lace dress: "There is something feminine and vintage about lace that screams simplicity but also maturity," she says.