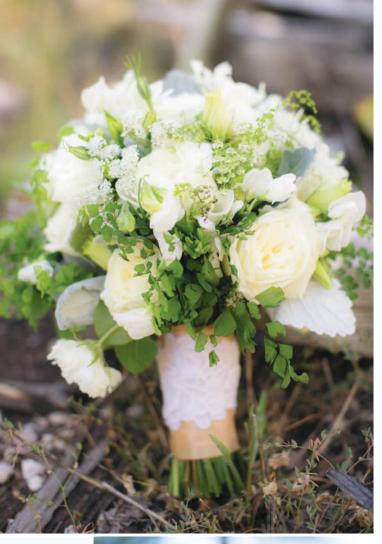

"All-white flowers with hints of green and cream are so elegant," Katie says of her bouquet, which consisted of white garden, standard and spray roses, scabiosa flowers and touches of dusty miller and green vine. She knew that she wanted a lace dress: "There is something feminine and vintage about lace that screams simplicity but also maturity," she says.

The bridesmaid dresses continued the lace motif from Katie's dress and matched the day's colors. The ladies held smaller versions of Katie's bouquet, while the flower girls were given ribbon "wands." "My bouquet was wrapped with burlap ribbon plus a lace overlay from my mom's wedding dress," Katie recalls.